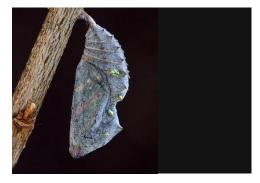

# Answer Key Caterpillar to Chrysalis

#### **Discussion Questions**

- Was it easy to tell which caterpillar belongs to which chrysalis? What it easier or more difficult to tell which chrysalis belongs to which butterfly?
- Do the caterpillars look like the butterflies that they turn into?
- Describe how you think the red admiral caterpillar would feel in your hands. Describe how you think the monarch chrysalis would feel in your hands. Describe how you think the wings of each butterfly would feel in your hands. What about their antennae?
- Which caterpillar, chrysalis, and butterfly do you like the best?
- Have you seen any of these life cycle stages out in the wild? Where did you see them?
- Just for fun... if you could choose to go through a metamorphic process with no restriction, what physical changes would you like to have?