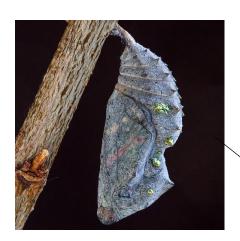

## Answer Key Chrysalis to Butterfly

## Here is what each of the species looks like from caterpillar to butterfly!