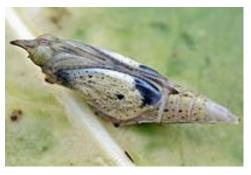

Look at the next 2 pages and see if you can match the caterpillar to the chrysalis and the chrysalis to the butterfly.

## Answer Key Chrysalis to Butterfly

## Here is what each of the species looks like from caterpillar to butterfly!