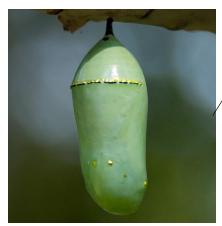

## Answer Key Chrysalis to Butterfly

## Here is what each of the species looks like from caterpillar to butterfly!