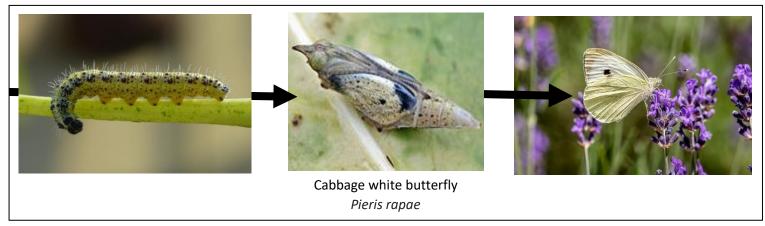

nts will explore how different caterpillars transform into butterflies though the process of metamorphosis.

Metamorphosis is the transformation an organism goes through that results in a sudden change in appearance and/or ability. Caterpillars, for example, start off as long worm-like creatures that can only crawl with their 6 tiny legs, but after metamorphosis (this happens in the chrysalis) they emerge as beautiful butterflies and have the ability to fly!

Look at the next 2 pages and see if you can match the caterpillar to the chrysalis and the chrysalis to the butterfly.







































# Answer Key Caterpillar to Chrysalis





## Answer Key Chrysalis to Butterfly



















## Here is what each of the species looks like from caterpillar to butterfly!













#### **Discussion Questions**

- Was it easy to tell which caterpillar belongs to which chrysalis? What it easier or more difficult to tell which chrysalis belongs to which butterfly?
- Do the caterpillars look like the butterflies that they turn into?
- Describe how you think the red admiral caterpillar would feel in your hands. Describe how you think the monarch chrysalis would feel in your hands. Describe how you think the wings of each butterfly would feel in your hands. What about their antennae?
- Which caterpillar, chrysalis, and butterfly do you like the best?
- Have you seen any of these life cycle stages out in the wild? Where did you see them?
- Just for fun... if you could choose to go through a metamorphic process with no restriction, what physical changes would yo