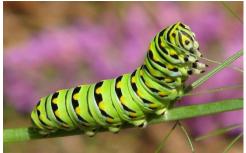

Look at the next 2 pages and see if you can match the caterpillar to the chrysalis and the chrysalis to the butterfly.

# Answer Key Caterpillar to Chrysalis

## Here is what each of the species looks like from caterpillar to butterfly!