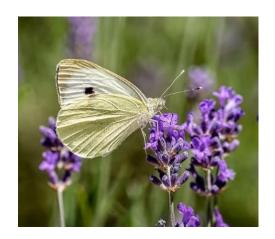

## Answer Key Chrysalis to Butterfly

## Here is what each of the species looks like from caterpillar to butterfly!