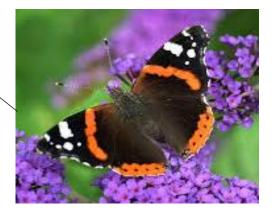

## Answer Key Chrysalis to Butterfly

## Here is what each of the species looks like from caterpillar to butterfly!