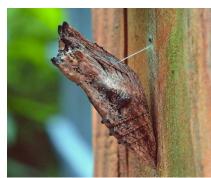

### Virtual Monarch and Meadow Month Lesson: Metamorphosis

In this lesson, participants will explore how different caterpillars transform into butterflies though the process of metamorphosis.

Metamorphosis is the transformation an organism goes through that results in a sudden change in appearance and/or ability. Caterpillars, for example, start off as long worm-like creatures that can only crawl with their 6 tiny legs, but after metamorphosis (this happens in the chrysalis) they emerge as beautiful butterflies and have the ability to fly!

Look at the next 2 pages and see if you can match the caterpillar to the chrysalis and the chrysalis to the butterfly.







































# Answer Key Caterpillar to Chrysalis





## Answer Key Chrysalis to Butterfly



















## Here is what each of the species looks like from caterpillar to butterfly!













#### **Discussion Questions**

- Was it easy to tell which caterpillar belongs to which chrysalis? What it easier or more difficult to tell which chrysalis belongs to which butterfly?
- Do the caterpillars look like the butterflies that they turn into?
- Describe how you think the red admiral caterpillar would feel in your hands. Describe how you think the monarch chrysalis would feel in your hands. Describe how you think the wings of each butterfly would feel in your hands. What about their antennae?
- Which caterpillar, chrysalis, and butterfly do you like the best?
- Have you seen any of these life cycle stages out in the wild? Where did you see them?
- Just for fun... if you could choose to