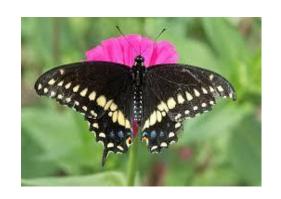

#### Virtual Monarch and Meadow Month Lesson: Metamorphosis

In this lesson, participants will explore how different caterpillars transform into butterflies though the process of metamorphosis.

Metamorphosis is the transformation an organism goes through that results in a sudden change in appearance and/or ability. Caterpillars, for example, start off as long worm-like creatures that can only crawl with their 6 tiny legs, but after metamorphosis (this happens in the chrysalis) they emerge as beautiful butterflies and have the ability to fly!

Look at the next 2 pages and see if you can match the caterpillar to the chrysalis and the chrysalis to the butterfly.







































# Answer Key Caterpillar to Chrysalis





## Answer Key Chrysalis to Butterfly



















## Here is what each of the species looks like from caterpillar to butterfly!













#### **Discussion Questions**

- Was it easy to tell which caterpillar belongs to which chrysalis? What it easier or more difficult to tell which chrysalis belongs to which butterfly?
- Do the caterpillars look like the butterflies that they turn into?
- Describe how you think the red admiral caterpillar would feel in your hands. Describe how you think the monarch chrysalis would feel in your hands. Describe how you think the wings of each butterfly would feel in your hands. What about their antennae?
- Which caterpillar, chrysalis, and butterfly do you like the best?
- Have you seen any of these li