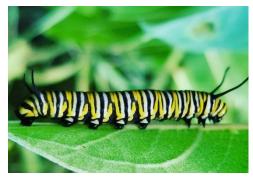

Look at the next 2 pages and see if you can match the caterpillar to the chrysalis and the chrysalis to the butterfly.

# Answer Key Caterpillar to Chrysalis

## Here is what each of the species looks like from caterpillar to butterfly!