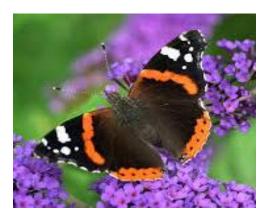

## Answer Key Chrysalis to Butterfly

## Here is what each of the species looks like from caterpillar to butterfly!

#### **Discussion Questions**

- Was it easy to tell which caterpillar belongs to which chrysalis? What it easier or more difficult to tell which chrysalis belongs to which butterfly?
- Do the caterpillars look like the butterflies that they turn into?
- Describe how you think the red admiral caterpillar would feel in your hands. Describe how you think the monarch chrysalis would feel in your hands. Describe how you think the wings of each butterfly would feel in your hands. What about their antennae?
- Which caterpillar, chrysalis, and butterfly do you like the best?
- Have you seen any of these life cycle stages out in the wild? Where did you see them?
- Just for fun... if you could choose to go through a metamorphic process with no restriction, what physical changes would you like to have?