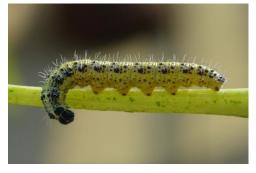

Look at the next 2 pages and see if you can match the caterpillar to the chrysalis and the chrysalis to the butterfly.

# Answer Key Caterpillar to Chrysalis

## Here is what each of the species looks like from caterpillar to butterfly!