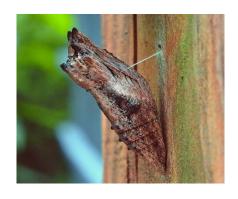

## Answer Key Chrysalis to Butterfly

## Here is what each of the species looks like from caterpillar to butterfly!