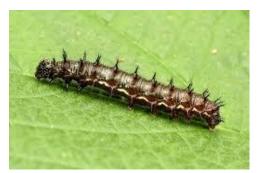

Look at the next 2 pages and see if you can match the caterpillar to the chrysalis and the chrysalis to the butterfly.

# Answer Key Caterpillar to Chrysalis

## Here is what each of the species looks like from caterpillar to butterfly!