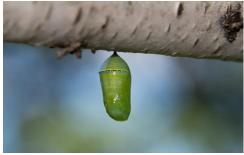

Look at the next 2 pages and see if you can match the caterpillar to the chrysalis and the chrysalis to the butterfly.

# Answer Key Caterpillar to Chrysalis

## Here is what each of the species looks like from caterpillar to butterfly!