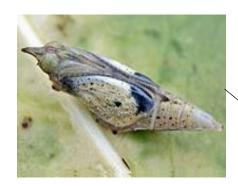

#### Virtual Monarch and Meadow Month Lesson: Metamorphosis

In this lesson, participants will explore how different caterpillars transform into butterflies though the process of metamorphosis.

Metamorphosis is the transformation an organism goes through that results in a sudden change in appearance and/or ability. Caterpillars, for example, start off as long worm-like creatures that can only crawl with their 6 tiny legs, but after metamorphosis (this happens in the chrysalis) they emerge as beautiful butterflies and have the ability to fly!

Look at the next 2 pages and see if you can match the caterpillar to the chrysalis and the chrysalis to the butterfly.







































# Answer Key Caterpillar to Chrysalis





## Answer Key Chrysalis to Butterfly



















## Here is what each of the species looks like from caterpillar to butterfly!













#### **Discussion Questions**

- Was it easy to tell which caterpillar belongs to which chrysalis? What it easier or more difficult to tell which chrysalis belongs to which butterfly?
- Do the caterpillars look like the butterflies that they turn into?
- Describe how you think the red admiral caterpillar would feel in your hands. Describe how you think the monarch chrysalis would feel in your hands. Describe how you think the wings of each butterfly would feel in your hands. What about their antennae?
- Which caterpillar, chrysalis, and butterfly do you like the best?
- Have you seen any of these life cycle stages out in the wild? Where did you see them?
- Just for fun... if you cou