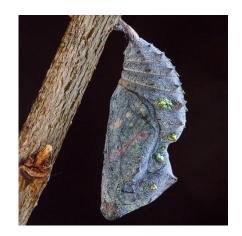

# Answer Key Caterpillar to Chrysalis

#### **Discussion Questions**

- Was it easy to tell which caterpillar belongs to which chrysalis? What it easier or more difficult to tell which chrysalis belongs to which butterfly?
- Do the caterpillars look like the butterflies that they turn into?
- Describe how you think the red admiral caterpillar would feel in your hands. Describe how you think the monarch chrysalis would feel in your hands. Describe how you think the wings of each butterfly would feel in your hands. What about their antennae?
- Which caterpillar, chrysalis, and butterfly do you like the best?
- Have you seen any of these life cycle stages out in the wild? Where did you see them?
- Just for fun... if you could choose to go through a metamorphic process with no restriction, what physical changes would you like to have?