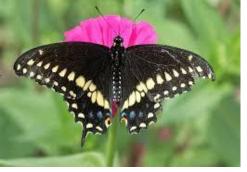

# Virtual Monarch and Meadow Month Lesson: Metamorphosis

In this lesson, participants will explore how different caterpillars transform into butterflies though the process of metamorphosis.

Metamorphosis is the transformation an organism goes through that results in a sudden change in appearance and/or ability. Caterpillars, for example, start off as long worm-like creatures that can only crawl with their 6 tiny legs, but after metamorphosis (this happens in the chrysalis) they emerge as beautiful butterflies and have the ability to fly!

Look at the next 2 pages and see if you can match the caterpillar to the chrysalis and the chrysalis to the butterfly.







































# Answer Key Caterpillar to Chrysalis





## Answer Key Chrysalis to Butterfly



















## Here is what each of the species looks like from caterpillar to butterfly!













#### **Discussion Questions**

- Was it easy to tell which caterpillar belongs to which chrysalis? What it easier or more difficult to tell which chrysalis belongs to which butterfly?
- Do the caterpillars look like the butterflies that they turn into?
- Describe how you think the red admiral caterpillar would feel in your hands. Describe how you think the monarch chrysalis would feel in your hands. Describe how you think the wings of each butterfly would feel in your hands. What about their antennae?
- Which caterpillar, chrysalis, and butterfly do you like the best?
- Have you seen any of these life cycle stages out in the wild? Where did you see them?
- Just for fun... if you could choose to g