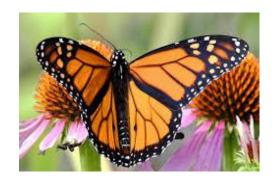

## Answer Key Chrysalis to Butterfly

## Here is what each of the species looks like from caterpillar to butterfly!