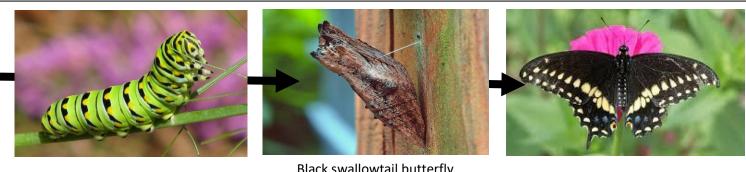

s will explore how different caterpillars transform into butterflies though the process of metamorphosis.

Metamorphosis is the transformation an organism goes through that results in a sudden change in appearance and/or ability. Caterpillars, for example, start off as long worm-like creatures that can only crawl with their 6 tiny legs, but after metamorphosis (this happens in the chrysalis) they emerge as beautiful butterflies and have the ability to fly!

Look at the next 2 pages and see if you can match the caterpillar to the chrysalis and the chrysalis to the butterfly.







































# Answer Key Caterpillar to Chrysalis





## Answer Key Chrysalis to Butterfly



















## Here is what each of the species looks like from caterpillar to butterfly!













#### **Discussion Questions**

- Was it easy to tell which caterpillar belongs to which chrysalis? What it easier or more difficult to tell which chrysalis belongs to which butterfly?
- Do the caterpillars look like the butterflies that they turn into?
- Describe how you think the red admiral caterpillar would feel in your hands. Describe how you think the monarch chrysalis would feel in your hands. Describe how you think the wings of each butterfly would feel in your hands. What about their antennae?
- Which caterpillar, chrysalis, and butterfly do you like the best?
- Have you seen any of these life cycle stages out in the wild? Where did you see them?
- Just for fun... if you could choose to go through a metamorphic process with no restriction, what physical changes would you