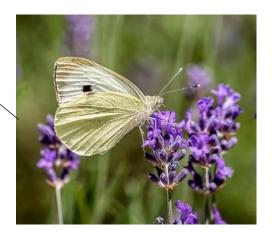

## Answer Key Chrysalis to Butterfly

## Here is what each of the species looks like from caterpillar to butterfly!