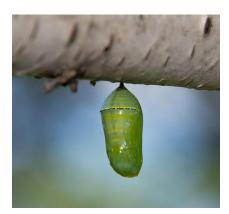

# Answer Key Caterpillar to Chrysalis

#### **Discussion Questions**

- Was it easy to tell which caterpillar belongs to which chrysalis? What it easier or more difficult to tell which chrysalis belongs to which butterfly?
- Do the caterpillars look like the butterflies that they turn into?
- Describe how you think the red admiral caterpillar would feel in your hands. Describe how you think the monarch chrysalis would feel in your hands. Describe how you think the wings of each butterfly would feel in your hands. What about their antennae?
- Which caterpillar, chrysalis, and butterfly do you like the best?
- Have you seen any of these life cycle stages out in the wild? Where did you see them?
- Just for fun... if you could choose to go through a metamorphic process with no restriction, what physical changes would you like to have?