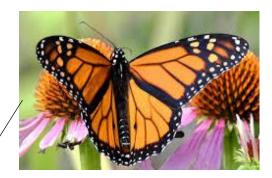

#### Virtual Monarch and Meadow Month Lesson: Metamorphosis

In this lesson, participants will explore how different caterpillars transform into butterflies though the process of metamorphosis.

Metamorphosis is the transformation an organism goes through that results in a sudden change in appearance and/or ability. Caterpillars, for example, start off as long worm-like creatures that can only crawl with their 6 tiny legs, but after metamorphosis (this happens in the chrysalis) they emerge as beautiful butterflies and have the ability to fly!

Look at the next 2 pages and see if you can match the caterpillar to the chrysalis and the chrysalis to the butterfly.







































# Answer Key Caterpillar to Chrysalis





## Answer Key Chrysalis to Butterfly



















## Here is what each of the species looks like from caterpillar to butterfly!













#### **Discussion Questions**

- Was it easy to tell which caterpillar belongs to which chrysalis? What it easier or more difficult to tell which chrysalis belongs to which butterfly?
- Do the caterpillars look like the butterflies that they turn into?
- Describe how you think the red admiral caterpillar would feel in your hands. Describe how you think the monarch chrysalis would feel in your hands. Describe how you think the wings of each butterfly would feel in your hands. What about their antennae?
- Which caterpillar, chrysalis, and butterfly do you like the best?
- Have you seen any of these life cycle stages out in the wild? Where did you see them?
- Just for fun... if you could