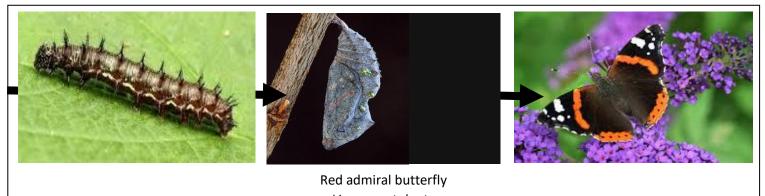

Look at the next 2 pages and see if you can match the caterpillar to the chrysalis and the chrysalis to the butterfly.

## Answer Key Chrysalis to Butterfly

## Here is what each of the species looks like from caterpillar to butterfly!