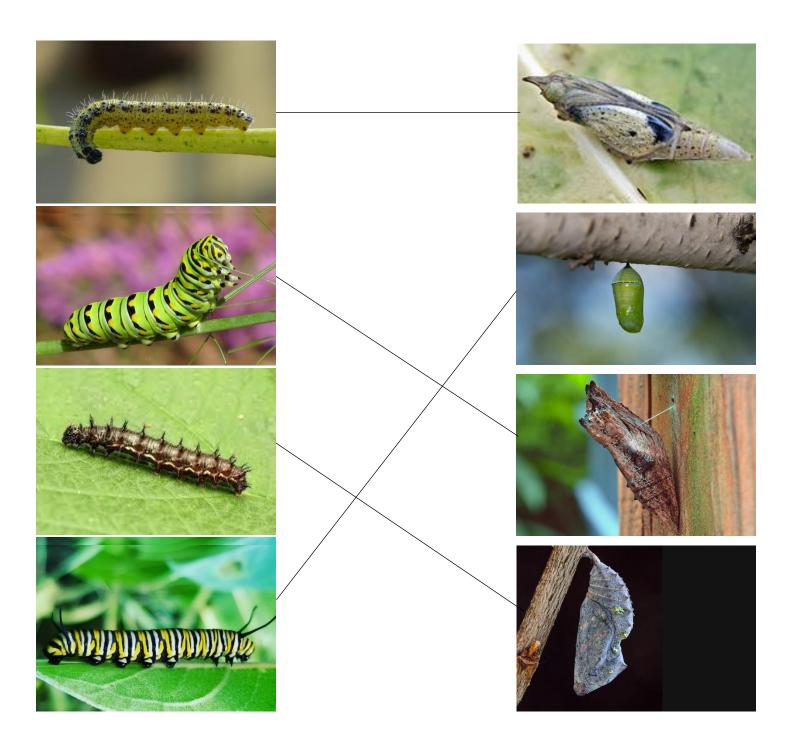

Look at the next 2 pages and see if you can match the caterpillar to the chrysalis and the chrysalis to the butterfly.

# Answer Key Caterpillar to Chrysalis