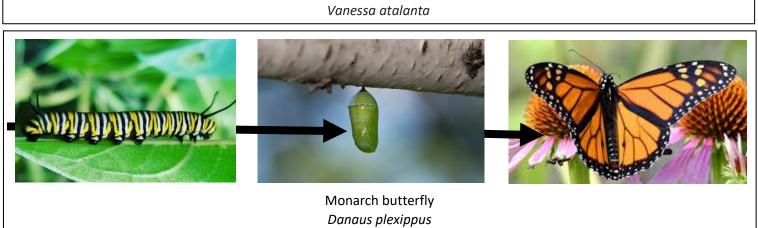

Look at the next 2 pages and see if you can match the caterpillar to the chrysalis and the chrysalis to the butterfly.

## Here is what each of the species looks like from caterpillar to butterfly!