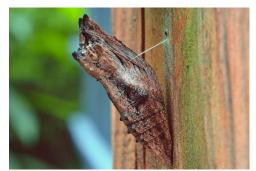

Look at the next 2 pages and see if you can match the caterpillar to the chrysalis and the chrysalis to the butterfly.

# Answer Key Caterpillar to Chrysalis

## Here is what each of the species looks like from caterpillar to butterfly!