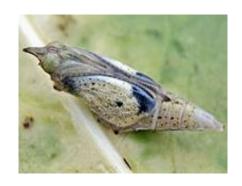

# Answer Key Caterpillar to Chrysalis

#### **Discussion Questions**

- Was it easy to tell which caterpillar belongs to which chrysalis? What it easier or more difficult to tell which chrysalis belongs to which butterfly?
- Do the caterpillars look like the butterflies that they turn into?
- Describe how you think the red admiral caterpillar would feel in your hands. Describe how you think the monarch chrysalis would feel in your hands. Describe how you think the wings of each butterfly would feel in your hands. What about their antennae?
- Which caterpillar, chrysalis, and butterfly do you like the best?
- Have you seen any of these life cycle stages out in the wild? Where did you see them?
- Just for fun... if you could choose to go through a metamorphic process with no restriction, what physical changes would you like to have?